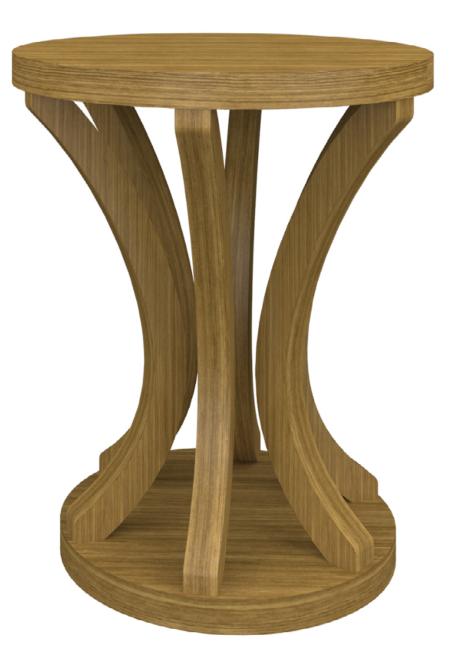

Model: PATBLA1 20W 20D 24.25H

20W 20D 24.25H

PATBLA2 20W 20D 24.25H

**PATBLB1** 30W 30D 20H